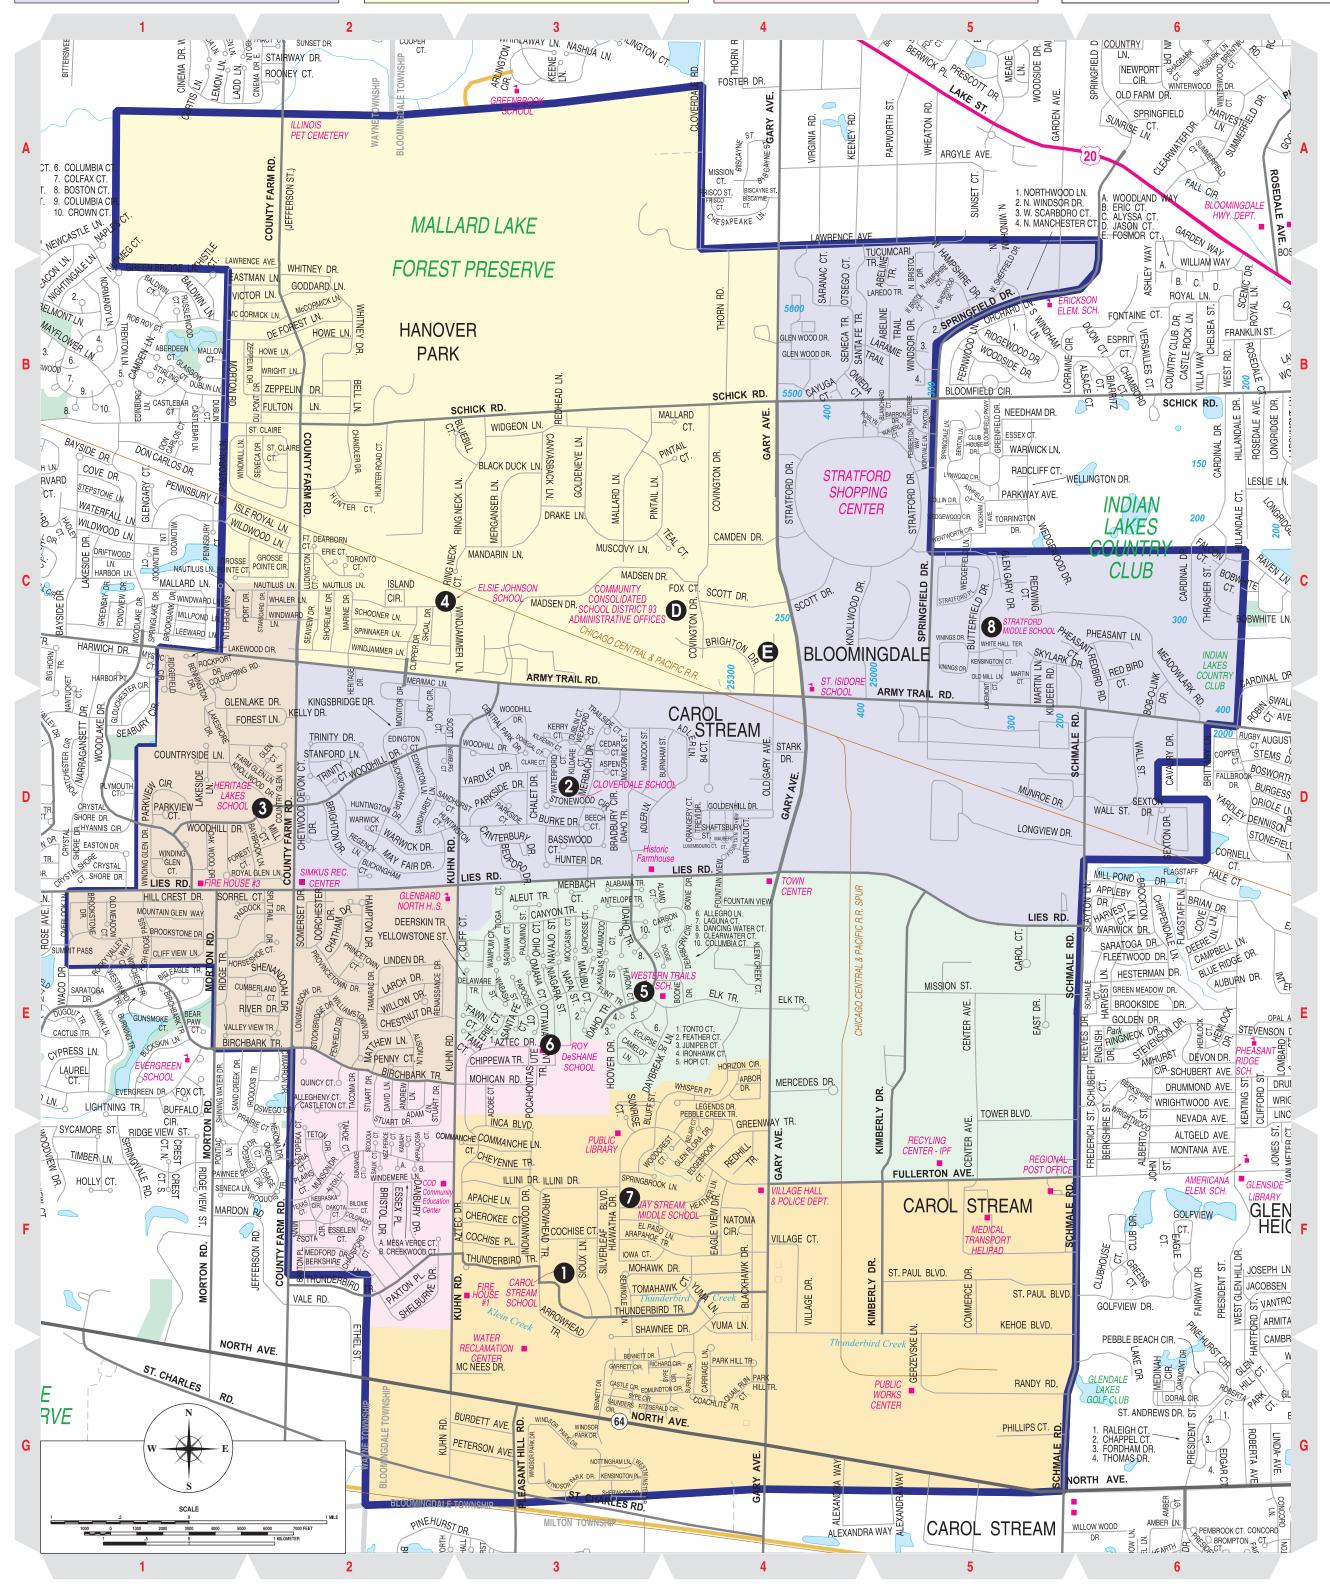

\* THIS MAP IS A REPRESENTATION OF DISTRICT 93'S BOUNDARIES AND THE STREETS THEREIN. WHILE EVERY EFFORT HAS BEEN MADE TO DEPICT THESE BOUNDARIES ACCURATELY, THERE MAY BE CASES FOR WHICH IT WOULD BE BEST TO CONTACT THE DISTRICT OFFICE AT \$20,903,903 DECARDING BOUNDARY INQUIRED

| Bloomingdale<br>Streets                  |              | Andrew Ln E-2 Antelope Tr D-3 Apache Ln F-3 | Indianwood Dr F-3 Iowa Ct F-3 Ironhawk Ct E-4                 | Stockbridge Dr E-2<br>Stonewood Cir D-3<br>Stuart Dr E-2 |
|------------------------------------------|--------------|---------------------------------------------|---------------------------------------------------------------|----------------------------------------------------------|
| Abeline Trl                              | B-5          | Appaloosa CtF-2<br>Arapahoe TrlF-4, F-3     | Juniper Ct E-4<br>Kalamazoo Ct E-3                            | Summit Pass* E-1 Sundance F-2                            |
| Army Trail Rd.* C-<br>Barron Dr          | 3, D-5       | Arbor Dr E-4 <b>Army Trail Rd* C-3, C-1</b> | Kamiah Ct                                                     | Sundance CtF-2 Sunrise CtE-3                             |
| Blanchard Ct                             | B-5          | Arrowhead Trl F-3                           | Kehoe BlvdF-5                                                 | Surrey Dr G-4                                            |
| Bluebill Ct<br>Bob-o-link Dr             | D-6          | Aspen Ct D-3<br>Aztec Dr F-3, E-3           | Kelly Dr D-2<br>Kensington Pl G-3                             | Sype Cir G-4, G-3                                        |
| <b>Bobwhite Ct*</b><br>Brighton Dr       |              | Bartholdi Ct D-4 Barton Pl F-2              | Kerry Ct D-3<br>Kildare Ct D-3                                | Tahoe CtF-2 Tama CtE-3                                   |
| ristol Dr. N<br>Butterfield Dr* D-       |              | Basswood Ct D-3 Baybrook Ln D-2             | Kilkenny Ct D-3<br>Kimberly Dr E-5, F-5                       | Tamarac Dr E-2 Teton Cir F-2                             |
| Camden Dr<br>Cardinal Dr.*               |              | Bedford Dr D-3<br>Beech Ct D-3              | Kingsbridge Dr D-2<br>Klein Creek Ct E-4                      | Texas Ct F-2 Thunderbird Tr.*                            |
| avalry Dr                                | D-6          | Belair Ct F-4                               | Knollwood Dr D-1                                              | F-3, F-2, F-4                                            |
| Cayuga Ct<br>Cloverdale Rd               | A-4          | Bennett Dr G-3<br>Bennington Dr D-1, C-1    | Kuhn Rd<br>D-3, E-3, F-3                                      | Tioga CtE-3<br>Tomahawk CtF-4, F-3                       |
| ovington Dr<br>rake Ln                   |              | Berkshire Ln* F-2 Big Eagle TrlE-1          | G-3, G-2, F-3<br>                                             | Tonto Ct E-4 Topeka Ct F-2                               |
| alcon Ctox Ct                            |              | Biloxie Ct F-2 Birchbark Trl*               | Lacrosse CtE-3<br>Laguna CtE-3, E-4                           | Tower Blvd E-5 Trailside Ct D-3                          |
| <b>Sary Ave.*</b><br>Sary Rd B-4,D-      | B-4          | E-2, E-1, E-3<br>Blackhawk Dr F-4           | Lakeshore Dr D-1<br>Lakeshore Lane Dr D-1                     | Trevi Dr D-4 Trinity Ct D-2                              |
| Glen Garry Dr                            | C-5          | Bluff St F-3                                | Lakeside Ln D-1                                               | Trinity Dr D-2                                           |
| Glen Wood Dr<br>Goldeneye Ln             | C-3          | Boone DrE-4<br>Bowie DrE-4                  | Lakeside Dr D-1<br>Lakewood Cir C-1                           | Ute Ln E-3 Valley View Tr E-1                            |
| lampshire Cir. N<br>lampshire Ct N       |              | Bradbury Cir D-3 Brighton Dr D-2            | Larch CtE-2 Larch DrE-2                                       | Village CtF-4 Village DrF-4                              |
| lillandale Ct<br>ensington Ct            | C-6          | Bristol Dr F-2<br>Brookstone Dr E-1, D-1    | Legends Dr E-4<br>Lies Rd E D-4, E-5, D-5                     | Wabash St E-3 Waco Dr* E-1                               |
| ildeer Rd                                | D-5          | Buckingham Ct D-2                           | Lies Rd W*                                                    | Wampum CtE-3                                             |
| (illdeer Rd<br>(nollwood Dr              | C-4          | Buckingham Dr D-2 Burdette Ave G-3          | <b>D-2</b> , <b>D-1</b> , <b>D-4</b> , <b>D-3</b><br>Lies Rd. | Warwick Ct D-2 Warwick Dr D-2                            |
| akemont Ctaramie Trl                     | B-5          | Burke Dr D-3 Burnham St D-4                 | D-3, D-4, D-1, E-5<br>Linden DrE-2                            | Westminster Dr G-3 Waterford Ct D-3                      |
| aredo Trlawrence Ave*                    | B <b>-</b> 5 | Camelot Ln E-3<br>Canterbury Dr D-3         | Long Meadow CtE-2<br>Longmeadow DrE-2                         | Wexford Ct D-3 Whisper Pt E-4                            |
| ongview Dr                               |              | -                                           | Luxembourg Ct D-4 Malibu Ct E-3                               | Williamstown DrE-2 Willow DrE-2                          |
| ladsen Dr                                | C-3          | Carriage Ln G-4                             | Matthew LnE-2                                                 | Windemere Ln F-2                                         |
| lallard Ct<br>Iallard Ln                 | C-3          | Carson Ct E-3<br>Castle Cir G-3             | Maubert Ct D-4<br>Mayfair Dr D-2                              | Winding Glen Ct D-1 Winding Glen Dr D-1                  |
| lanchester Ln N<br>landarin Ln           | B <b>-</b> 5 | Castleton Ct E-2<br>Cedar Ct D-3            | Mc Cormick St D-3 Mc Nees Dr G-3                              | Windsor Park Dr G-3<br>Woodcrest Ct F-3                  |
| lartin Ctlartin Ln.                      | C-5          | Center Ave F-5, E-5<br>Central Park Dr D-3  | Medford Dr F-2 Merbach Ct D-3                                 | Woodhill Dr D-1, D-2, D-3                                |
| leadowlark Rd                            | C-6          | Chadsford Ct F-2                            | Merbach Dr D-3                                                | Woodlake Dr* D-1                                         |
| lerganser Ln<br>lontvale Ln              | B-5          | Chalet Dr D-3 Chatham Dr E-2                | Mercedes Dr E-4 Mesa Verde Ct F-2                             | Yardley Dr D-3 Yellowstone St E-2                        |
| lunroe Drluscovy Ln                      | D <b>-</b> 5 | Cherokee Ct F-3<br>Chestnut Dr E-2          | Mill Ct D-2<br>Minneapolis Cir F-2                            | Yuma Ln F-4                                              |
| Ild Gary Ave<br>Ild Gary Ave             | D-4          | Chetwood Dr D-2<br>Cheyenne Trl F-3, E-3    | Minnesota Cir F-2 Mission St E-5                              | Carol Stream<br>Points of Interest                       |
| old Mill Ln<br>Onieda Ct                 | C <b>-</b> 5 | Clare Ct D-3 Clearwater CtE-4               | Moccasin Ct E-3 Mohawk Dr F-3                                 | Armstrong Park E-3                                       |
| tsego Ct                                 | B <b>-</b> 4 | Cliff CtE-3                                 | Mohican RdE-3                                                 | Carol Stream School F-3                                  |
| axton Rd<br>emberton Way                 | B <b>-</b> 5 | Cliff View Ln E-1<br>Coachlite Trl G-4      | Monitor Dr D-2 Morton Rd*                                     | Cloverdale School D-3 C O D Community                    |
| heasant Ct<br>heasant Ln C-              |              | Cochise CtF-3 Cochise PlF-3                 | E-1, D-1 Mountain Glen Way E-1                                | Education Center F-2<br>Fire House #1 F-3                |
| intail CtC-                              | B <b>-</b> 4 | Coldspring Rd C-1<br>Colorado Ct F-2        | Munson Dr F-2<br>Napa St E-3                                  | Fire House #3 D-2<br>Glenbard North H.S D-2              |
| aven Ln*                                 | C-6          | Columbia Ct E-4                             | Natoma CirF-4                                                 | Hampe Park D-3                                           |
| Red Bird CtRed Bird Rd                   | C-6          | Commanche Ct F-2<br>Commanche Ln F-3        | Navajo St E-3<br>Nebraska Cir F-2                             | Hawk Park G-2<br>Heritage Presbyterian                   |
| Redhead LnRing Neck Ct                   |              | Commerce Dr F-5<br>Country Glen Ln D-2      | Newburg Ct D-2<br>Nez Perce CtF-2                             | Heritage Lakes School                                    |
| Ring Neck LnRedwing Ct                   |              | Countryside Ln D-1 County Farm Rd.*         | Niagara St E-3 North Ave.* G-3                                | D-1<br>Historic Farmhouse D-3                            |
| Robin<br>Roslyn Pl                       | D-6          | E-2, D-2, F-2, D-2<br>Creekwood Ct F-2      | Nottingham Ln G-3 Oak Wood Dr D-1                             | II Prairie Path-Great Western Trail G-2                  |
| Roundtree Ct                             | B-5          | Cumberland Ct E-1                           | Ohio Ct E-3                                                   | Jan Smith Park D-3                                       |
| Santa Fe Trl<br>Saranac Ct               | B-4          | Dakota Ct F-2<br>Danbury Dr F-2             | Old Gary Ave D-4<br>Old Meadow Ct D-1                         | Jay Stream Middle School                                 |
| Schick Rd.*<br>Schmale Rd                |              | Dancing Water CtE-4 Dartmouth DrE-2         | Omaha Ct E-3 Orangery Ct D-4                                  | Medical Transport HelipadF-5                             |
| Schmale Rd<br>Scott Dr                   |              | David Ln E-2<br>Daybreak Ln E-3             | Ottawa Ct E-3 Overlook Ln E-1                                 | O'Rahilly Volunteer Park                                 |
| Seneca TrSeneca Trl                      | B-4          | Dearborn Cir D-4, E-3 E-4                   | Paddock Dr E-2, E-1                                           | Public Works Center G-5 Public Library F-3               |
| Sherwood Cir N                           | B <b>-</b> 5 | Deerskin Tr E-2                             | Papoose CtE-3                                                 | Recyling Center - IPF                                    |
| Skylark Dr<br>Springfield Dr.*           | C-5          | Delaware Trl E-3 Devon Ct D-2               | Park Hill Tr G-4 Parkside Ct D-3                              | Regional Post Office F-                                  |
| B.<br>Stratford Dr                       |              | Dodge Ct E-4<br>Donnegal Ct D-3             | Parkside Dr D-3 Parkview Ct D-1                               | Roy DeShane School                                       |
| Stratford DrStratford PI                 |              | Dorchester Dr E-2<br>Dublin Ct D-3          | Parkview Cir D-1<br>Paxton Pl F-2                             | Simkus Rec. Center & Coral Cove Water Park               |
| eal Ct<br>horn Rd                        | C-4          | Eagle View Dr F-4                           | Pebble Creek Tr E-4                                           | D-2 Town Center D-2                                      |
| hrasher St                               | C-6          | East DrE-5 Eclipse DrE-3                    | Penfield Dr E-2 Penny Ct E-2                                  | Veteran's ParkE-4                                        |
| ucumcari Trl<br>/inings Dr               |              | Edgebrook CtF-4 Edington Ct                 | Peoria Ct F-2 Peterson Ave G-3                                | Village Hall & Police Dept F-                            |
| V Army Trail Rd<br>D-4, D-               |              | Edington Ln D-2<br>Edmundton Cir G-3        | Phillips Ct G-5<br>Plains Ct F-2                              | Water Reclamation Center                                 |
| V Bristol CtV<br>Hampshire Dr            | B <b>-</b> 5 | El Paso Ln F-4, F-3<br>Elk Trl E-4, E-3     | Pleasant Hill Rd G-3 Pocahontas TrE-3                         | Western Trails SchE-3                                    |
| V Scarborough Cir                        | B-5          | Erie Ct E-3                                 | Princetown Ct E-2                                             | Glendale Heights                                         |
| V Schick Rd B-<br>V Sheffield Dr         | B-5          | Esselen Ct F-2<br>Essex Pl F-2              | Provincetown DrE-2<br>Quail Run Ct                            | Streets                                                  |
| V Windsor Dr<br>V. Bristol Ct            |              | Farm Glen Ln D-1<br>Fawn Ct E-3             | Quincy Ct E-2<br>Randy Rd G-5                                 | Schmale Rd.* F-Sexton Dr D-6                             |
| V. Sheffield Dr<br>Vaverly Ct            | B-5          | Feather Ct E-4 Fitzgerald Cir G-3           | Redhill Tr F-4<br>Regency Ln D-2                              | W Army Trail Rd D-0                                      |
| Vhite Ha <b>ll</b> Ter<br>Vidgeon Ln     | C-5          | Flint TrE-3 Forest CtD-1                    | Renaissance DrE-2<br>Richard Cir                              | Hanover Park                                             |
| /indham Ln N                             | B-5          | Forest Ln D-1                               | Ridge TrE-1                                                   | Streets                                                  |
| Vindsor Cir N<br>Vindsor Dr              |              | Fountain View D-4, E-4 Fullerton Ave F-5    | Ridgefield Cir C-1 River Dr E-1                               | Army Trail Rd.*                                          |
| Bloomingdale Poin                        | ts of        | Garrett Cir G-3 Gary Ave N                  | Rockport Dr.* C-1<br>Rocky Valley Way* E-1                    | Bell DrBell Dr                                           |
| Interest                                 |              | E-4, D-4, G-4, F-4 Gary Ave.* D-4, F-4      | Royal Glen Ln D-2, D-1<br>Saginaw CtE-3                       | Bell LnB-:<br>Black Duck LnB-:                           |
| Community Consolic<br>School District 93 | lated        | Gerzevske Ln G-5<br>Glen Ct D-2             | Saint Paul BlvdF-5 Sandhurst CtD-2                            | Bluebill Ct                                              |
| Administrative Office                    |              | Glen Flora Dr F-4                           | Sandhurst Ln D-2                                              | Chandler DrB-                                            |
| ndian Lakes Country                      | Club         | Glenlake Dr D-1<br>Goldenhill Dr D-4        | Santa Fe Ct E-3 Sauk Ct F-2                                   | Clipper Dr C-:                                           |
| t. Isidore School                        | C-4          | Greenway Tr F-4<br>Hampton Dr D-2           | Saunders Cir G-3 Schmale Rd*                                  | B-2, C-2, A-2<br>De Forest LnB-2                         |
| tratford Middle Sch                      | ool<br>C-5   | Hancock St D-3<br>Heather Ln F-4            | E-5, G-5, F-5, E-6<br>Scott Ct D-2                            |                                                          |
| tratford Shopping C                      | enter        | Heritage Dr D-2<br>Hiawatha Dr F-3          | Seminole Ln F-3<br>Sequoia Ct F-2                             |                                                          |
| Caral Straam                             | 0-4          | Highridge Pass* E-1, D-1                    | Shaftsbury St D-4                                             | Erie Ct C-2                                              |
| Carol Stream<br>Streets                  |              | Hill Crest Dr D-1<br>Hoover Dr E-3          | Shawnee Dr F-3 Shelburne Dr F-2                               | Fort Dearborn Ct C-2 Fulton LnB-2                        |
| 4 Ct                                     | D-4          | Hopi Ct E-4<br>Horizon Cir E-4              | Shenandoah Dr E-2, E-1<br>Silverleaf Blvd F-3                 | Goddard LnB-2<br>Grosse Pointe Cir C-2                   |
| dam Ln D-                                | E-2          | Horseshoe Ct E-2<br>Hunter Dr D-3           | Sioux Ln                                                      | Grosse Pointe Ct C-<br>Howe LnB-2                        |
| dobe Ct                                  | E-3          | Huntington Ct D-2                           | Somerset DrE-2                                                | Hunter Ct C-2                                            |
| Nabama TrlD-                             | 3, E-3       | Huntington Dr D-2<br>Huron Ct E-3           | Sorrel Ct D-1<br>Split Rail Dr D-2                            | Island Cir                                               |
| Neut Tr.<br>Nexandra Way G-              |              | Idaho Tr E-3, D-3<br>Illini Dr F-3          | Springbrook Ln F-3 St. Charles Rd G-2, G-3                    | Jefferson St A-2<br>Kuhn Rd D-3                          |
| Alison Ln                                | E-2          | Illinois Route 64*<br>G-2, G-3, G-5, G-4    | St. Paul Blvd F-5<br>Stanford Ln D-2                          | Lawrence Ave B-2<br>Ludington Ct C-2                     |
| Allegro Ln                               | ∟~~          |                                             |                                                               | .,                                                       |

|                     | ъ.   |
|---------------------|------|
| Mc Cormick Ln B-2,  | R-,  |
| Merimac Ln          | U-2  |
| Morton Rd.*         |      |
| Nautilus Ln         |      |
| Pastoral Ln         | 0-   |
| Port Dr             | C-1  |
| Sandpiper Dr.*      |      |
| Sandpiper Ln        | C-1  |
| Schick Rd.* B-2,    |      |
| Schooner Ln         |      |
| Seaview Dr          | C-2  |
| Seneca Dr           |      |
| Shoal Dr            |      |
| Shoreline Dr        |      |
| Spinnaker Ln        | C-2  |
| St Clair LnB-2,     |      |
| Starboard Dr        |      |
| Toronto Ct          | C-2  |
| Victor Ln           |      |
| Whaler Ln           |      |
| Whitney Dr          | .B-2 |
| Wildwood Ln.* C-1,  |      |
| Windjammer Ln       |      |
| Windjammer Ln       |      |
| Windmi <b>ll</b> Ln |      |
| Windward Ln.*       | .C-2 |
| Wright Ln           |      |
| Zeppelin Dr         | .B-2 |
|                     |      |
| Hanover Park        |      |
| Points of Interest  |      |
| Control Dark W      | D 1  |
|                     |      |

E-3 Central Park W. ........... D-2
D-2 Elsie Johnson School . C-2
D-2 Illinois Pet Cemetery ... A-2
G-3 Mallard Lake Forest

Preserve ...... A-2

Roselle

--2 Thorn Rd ......B-4

Streets

Not all addresses on the streets indicated in bold and marked with an asterisk are within CCSD 93 attendance boundaries. Please call the District Office at 630.893.9393 for information.